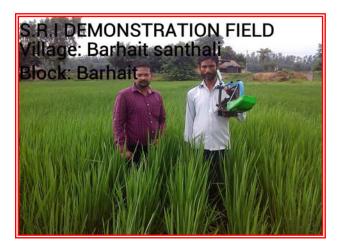

For Project Director ATMA -cum-District Agriculture Officer SAHIBGANJ

| Name of Farmer                   | Raj Kumar Saha                                             |
|----------------------------------|------------------------------------------------------------|
| Village                          | Mund Mala                                                  |
| Block                            | Rajmahal                                                   |
| Post Office                      | Mangal Hat                                                 |
| District & Pin Code              | Sahibganj – 816129                                         |
| Land Holding                     | 3 ha.                                                      |
| Irrigated                        | Non                                                        |
| Unirrigated                      | 3 ha.                                                      |
| Mobile No.                       | 9661956399                                                 |
| Membership in Self – Held Group, | Member of Farm school                                      |
| Producers Cooperative/           | Convenor of Farm school                                    |
| Company, Cooperative Society     | Member of FIG                                              |
| etc. (Give details)              |                                                            |
| Name of the Central Sector/      | -                                                          |
| State Scheme utilized by the     |                                                            |
| Farmer and the period            |                                                            |
| Write up of Success Story (about | SRI Raj Kumar Saha is a laborious and middle class         |
| 500 ords)                        | farmer. He has 3 hectare un irrigated land he has no       |
|                                  | other irrigation system as like tank, ponds and irrigation |
|                                  | cannel. The water is also very low tube well separately    |
|                                  | and there no any Govt. tube well. As such condition        |
|                                  | that labounous person doing hard labor. He has             |
|                                  | completed master degree in history subject after that he   |
|                                  | is involving in Agriculture profession. His village name   |
|                                  | is mundmala and Penchant is Mahasingpur, Block is          |
|                                  | Rajmahal.                                                  |
|                                  | Mr. Rajkumar Saha is attached ATMA in 2011                 |
|                                  | As a Krishak Mitra or farmer friend and after selection    |
|                                  | at farmer friend his attachment of his agriculture is      |
|                                  | strong. In 2011-12 he was a member of F.I.G (Farmer        |
|                                  | Intrest group) and in 2013-14 he was convener at a         |
|                                  | farm school. Who was situated t Mundmala village He        |
|                                  | was active member at his farm school. After connection     |
|                                  | at ATMA he is very active person in Agriculture and he     |
|                                  | upgrades his production in all at his villagers. That is   |
|                                  | result of his labor and sincerity today he gets near about |
|                                  | 40-42 Quintal grain in per hectare. This is highest        |
|                                  | production in Mahasingpur Panchyate In this time Mr.       |
|                                  | Raj Kumar Saha is perfect motivator at his villagers.      |
|                                  | His father Mr. Munilal Shah is also a farmer but in this   |
|                                  | time he is in old age. Raj Kumar Saha has a laborious      |
|                                  | wife and two small children. They are living jointly in a  |
|                                  | small building with happiness. Villagers of Mundmala       |
|                                  | they take best sussation and knowledge about               |
|                                  | agriculture technology in his farm and getting best        |
|                                  | result and very good income. He is using SRI               |
|                                  | technology in rice production and SWI in wheat             |
|                                  | production. In this year he is using SRI tech in his two   |
|                                  | hectare land. In this year all farmer are attached by lack |

|                           | rainfall and low crop yield b | out Raj Kumar get 40        |  |
|---------------------------|-------------------------------|-----------------------------|--|
|                           |                               | Quintal yield in his farm.  |  |
|                           | So I Wish his bright future   | So I Wish his bright future |  |
|                           | Before Adoption               | After Adoption              |  |
| Crop/Agriculture Practice | Single Crop per year          | Double Crop per year        |  |
| Yield of crop / product   | 15 – 18 Qt./ha.               | 35 – 40 Qt./ha.             |  |
| Sale Value                | 15000 - 18000                 | 35000 - 40000               |  |
| Input Cost                | 12-15 thousand                | 20-22 thousand              |  |
| Labour Cost.              | -                             | -                           |  |
| Any other Cost            | -                             | -                           |  |
| Net Saving                | 3000 - 4000                   | 12000 – 15000 / Crop        |  |