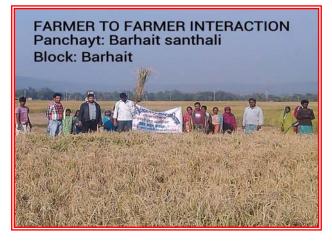

For Project Director ATMA -cum-District Agriculture Officer SAHIBGANJ

| Name of Farmer                   | Raj Kumar Saha                                             |
|----------------------------------|------------------------------------------------------------|
| Village                          | Mund Mala                                                  |
| Block                            | Rajmahal                                                   |
| Post Office                      | Mangal Hat                                                 |
| District & Pin Code              | Sahibganj – 816129                                         |
| Land Holding                     | 3 ha.                                                      |
| Irrigated                        | Non                                                        |
| Unirrigated                      | 3 ha.                                                      |
| Mobile No.                       | 9661956399                                                 |
| Membership in Self – Held Group, | Member of Farm school                                      |
| Producers Cooperative/           | Convenor of Farm school                                    |
| Company, Cooperative Society     | Member of FIG                                              |
| etc. (Give details)              |                                                            |
| Name of the Central Sector/      | -                                                          |
| State Scheme utilized by the     |                                                            |
| Farmer and the period            |                                                            |
| Write up of Success Story (about | SRI Raj Kumar Saha is a laborious and middle class         |
| 500 ords)                        | farmer. He has 3 hectare un irrigated land he has no       |
|                                  | other irrigation system as like tank, ponds and irrigation |
|                                  | cannel. The water is also very low tube well separately    |
|                                  | and there no any Govt. tube well. As such condition        |
|                                  | that labounous person doing hard labor. He has             |
|                                  | completed master degree in history subject after that he   |
|                                  | is involving in Agriculture profession. His village name   |
|                                  | is mundmala and Penchant is Mahasingpur, Block is          |
|                                  | Rajmahal.                                                  |
|                                  | Mr. Rajkumar Saha is attached ATMA in 2011                 |
|                                  | As a Krishak Mitra or farmer friend and after selection    |
|                                  | at farmer friend his attachment of his agriculture is      |
|                                  | strong. In 2011-12 he was a member of F.I.G (Farmer        |
|                                  | Intrest group) and in 2013-14 he was convener at a         |
|                                  | farm school. Who was situated t Mundmala village He        |
|                                  | was active member at his farm school. After connection     |
|                                  | at ATMA he is very active person in Agriculture and he     |
|                                  | upgrades his production in all at his villagers. That is   |
|                                  | result of his labor and sincerity today he gets near about |
|                                  | 40-42 Quintal grain in per hectare. This is highest        |
|                                  | production in Mahasingpur Panchyate In this time Mr.       |
|                                  | Raj Kumar Saha is perfect motivator at his villagers.      |
|                                  | His father Mr. Munilal Shah is also a farmer but in this   |
|                                  | time he is in old age. Raj Kumar Saha has a laborious      |
|                                  | wife and two small children. They are living jointly in a  |
|                                  | small building with happiness. Villagers of Mundmala       |
|                                  | they take best sussation and knowledge about               |
|                                  | agriculture technology in his farm and getting best        |
|                                  | result and very good income. He is using SRI               |
|                                  | technology in rice production and SWI in wheat             |
|                                  | production. In this year he is using SRI tech in his two   |
|                                  | hectare land. In this year all farmer are attached by lack |

|                           | rainfall and low crop yield b | out Raj Kumar get 40        |  |
|---------------------------|-------------------------------|-----------------------------|--|
|                           |                               | Quintal yield in his farm.  |  |
|                           | So I Wish his bright future   | So I Wish his bright future |  |
|                           | Before Adoption               | After Adoption              |  |
| Crop/Agriculture Practice | Single Crop per year          | Double Crop per year        |  |
| Yield of crop / product   | 15 – 18 Qt./ha.               | 35 – 40 Qt./ha.             |  |
| Sale Value                | 15000 - 18000                 | 35000 - 40000               |  |
| Input Cost                | 12-15 thousand                | 20-22 thousand              |  |
| Labour Cost.              | -                             | -                           |  |
| Any other Cost            | -                             | -                           |  |
| Net Saving                | 3000 - 4000                   | 12000 – 15000 / Crop        |  |