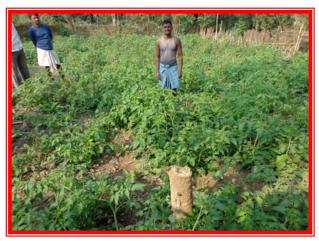

For Project Director ATMA -cum-District Agriculture Officer SAHIBGANJ

| Name of Farmer                   | Raj Kumar Saha                                             |
|----------------------------------|------------------------------------------------------------|
| Village                          | Mund Mala                                                  |
| Block                            | Rajmahal                                                   |
| Post Office                      | Mangal Hat                                                 |
| District & Pin Code              | Sahibganj – 816129                                         |
| Land Holding                     | 3 ha.                                                      |
| Irrigated                        | Non                                                        |
| Unirrigated                      | 3 ha.                                                      |
| Mobile No.                       | 9661956399                                                 |
| Membership in Self – Held Group, | Member of Farm school                                      |
| Producers Cooperative/           | Convenor of Farm school                                    |
| Company, Cooperative Society     | Member of FIG                                              |
| etc. (Give details)              |                                                            |
| Name of the Central Sector/      | -                                                          |
| State Scheme utilized by the     |                                                            |
| Farmer and the period            |                                                            |
| Write up of Success Story (about | SRI Raj Kumar Saha is a laborious and middle class         |
| 500 ords)                        | farmer. He has 3 hectare un irrigated land he has no       |
|                                  | other irrigation system as like tank, ponds and irrigation |
|                                  | cannel. The water is also very low tube well separately    |
|                                  | and there no any Govt. tube well. As such condition        |
|                                  | that labounous person doing hard labor. He has             |
|                                  | completed master degree in history subject after that he   |
|                                  | is involving in Agriculture profession. His village name   |
|                                  | is mundmala and Penchant is Mahasingpur, Block is          |
|                                  | Rajmahal.                                                  |
|                                  | Mr. Rajkumar Saha is attached ATMA in 2011                 |
|                                  | As a Krishak Mitra or farmer friend and after selection    |
|                                  | at farmer friend his attachment of his agriculture is      |
|                                  | strong. In 2011-12 he was a member of F.I.G (Farmer        |
|                                  | Intrest group) and in 2013-14 he was convener at a         |
|                                  | farm school. Who was situated t Mundmala village He        |
|                                  | was active member at his farm school. After connection     |
|                                  | at ATMA he is very active person in Agriculture and he     |
|                                  | upgrades his production in all at his villagers. That is   |
|                                  | result of his labor and sincerity today he gets near about |
|                                  | 40-42 Quintal grain in per hectare. This is highest        |
|                                  | production in Mahasingpur Panchyate In this time Mr.       |
|                                  | Raj Kumar Saha is perfect motivator at his villagers.      |
|                                  | His father Mr. Munilal Shah is also a farmer but in this   |
|                                  | time he is in old age. Raj Kumar Saha has a laborious      |
|                                  | wife and two small children. They are living jointly in a  |
|                                  | small building with happiness. Villagers of Mundmala       |
|                                  | they take best sussation and knowledge about               |
|                                  | agriculture technology in his farm and getting best        |
|                                  | result and very good income. He is using SRI               |
|                                  | technology in rice production and SWI in wheat             |
|                                  | production. In this year he is using SRI tech in his two   |
|                                  | hectare land. In this year all farmer are attached by lack |

|                           | rainfall and low crop yield b | out Raj Kumar get 40        |  |
|---------------------------|-------------------------------|-----------------------------|--|
|                           |                               | Quintal yield in his farm.  |  |
|                           | So I Wish his bright future   | So I Wish his bright future |  |
|                           | Before Adoption               | After Adoption              |  |
| Crop/Agriculture Practice | Single Crop per year          | Double Crop per year        |  |
| Yield of crop / product   | 15 – 18 Qt./ha.               | 35 – 40 Qt./ha.             |  |
| Sale Value                | 15000 - 18000                 | 35000 - 40000               |  |
| Input Cost                | 12-15 thousand                | 20-22 thousand              |  |
| Labour Cost.              | -                             | -                           |  |
| Any other Cost            | -                             | -                           |  |
| Net Saving                | 3000 - 4000                   | 12000 – 15000 / Crop        |  |